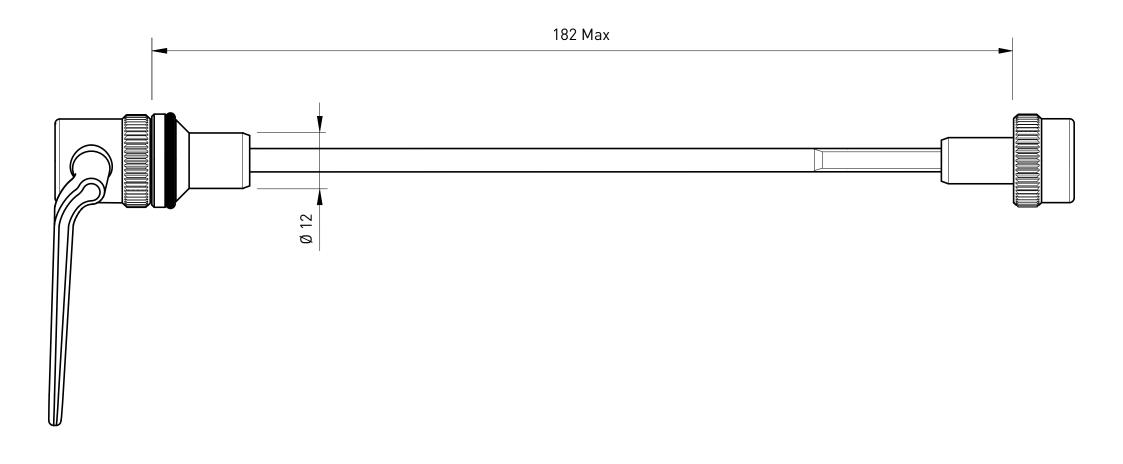

# Direct drive quick release with adapter set 142x12mm T2835

Suitable for Tacx trainers with direct drive: NEO, FLUX