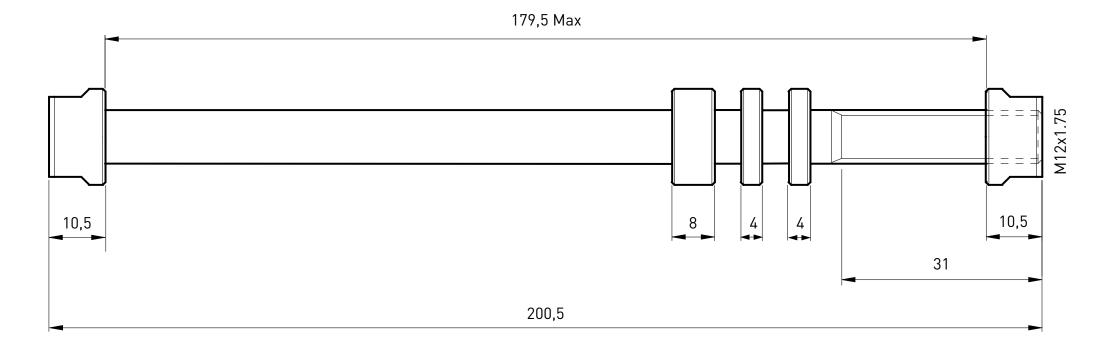

#### Trainer axle M12x1.75 for E-Thru T1708

Suitable for Tacx trainers with rear wheel drive: Genius, IRONMAN, Bushido, Vortex, Flow, Satori, Booster, Blue Motion, Blue Matic and Blue Twist