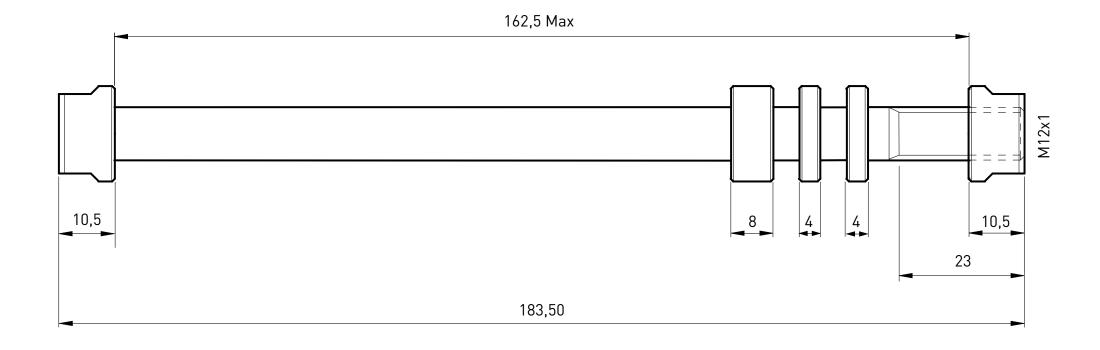

#### Trainer axle M12x1 for E-Thru T1711

Suitable for Tacx trainers with rear wheel drive: Genius, IRONMAN, Bushido, Vortex, Flow, Satori, Booster, Blue Motion, Blue Matic and Blue Twist