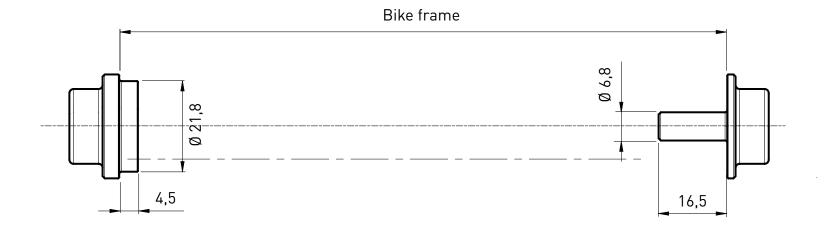

#### Dimensions of Tacx trainer axles

T1707, T1708, T1709, T1710, T1711, T2835 & T2840 Last updated February 2016