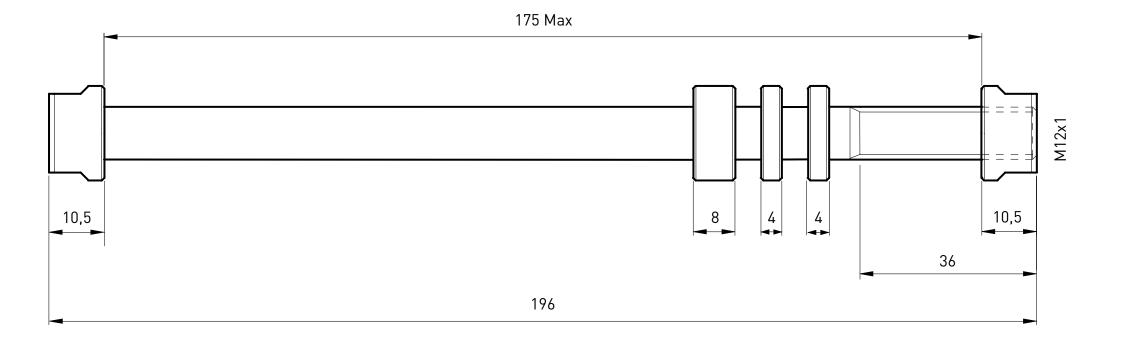

#### Trainer axle M12x1 for E-Thru T1711

Suitable for Tacx trainers with rear wheel drive: Genius, IRONMAN, Bushido, Vortex, Flow, Satori, Booster, Blue Motion, Blue Matic and Blue Twist